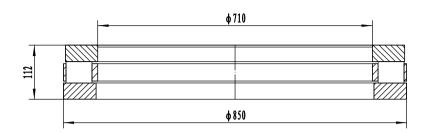

- 1 rated load: Cr= 2900 kN; Cor=18300 kN
- 2 Heat treatment according to the current standards

| 07     | cage         |  |     | brass                     |                                                                                                                                                                                                 |      |     |    |
|--------|--------------|--|-----|---------------------------|-------------------------------------------------------------------------------------------------------------------------------------------------------------------------------------------------|------|-----|----|
| 04     | steel roller |  |     | steel GCr15-GB/T18254     |                                                                                                                                                                                                 |      |     |    |
| 02     | shaft washer |  |     | steel GCr15SiMn-GB/T18254 |                                                                                                                                                                                                 |      |     |    |
| 01     | house washer |  |     | stee1 GCr15SiMn-GB/T18254 |                                                                                                                                                                                                 |      |     |    |
| Serial | Name         |  | Qty | Material                  | weight                                                                                                                                                                                          | (kg) | 155 | KG |
|        |              |  |     |                           | 811/710 M                                                                                                                                                                                       |      |     |    |
|        |              |  |     | Thrust roller bearing     | Add: D1805, No. 3 Lianmeng road, Luoyang, Henan, China. Postal: 471003 Phone: +86-379-68611678 Far: +86-379-68611679 B-mail: sales@job-bearing.com Luoyang Jiecheng Bearing Technology Co., Ltd |      |     |    |
|        |              |  |     |                           |                                                                                                                                                                                                 |      |     |    |